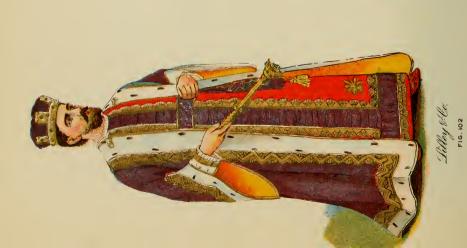

#### Robes for Attendants.

|       | First Rank—Color Blue.                                                                                                                                                                                                                      |
|-------|---------------------------------------------------------------------------------------------------------------------------------------------------------------------------------------------------------------------------------------------|
| 190   | Robes for Attendants, of cotton goods, cord and tassels; each \$ 1 28                                                                                                                                                                       |
| 191   | Robes for Attendants, of silesia, cord and tassels; each                                                                                                                                                                                    |
| 192   | Robes for Attendants, of silesia, trimmed with lace, cord and tassels; each                                                                                                                                                                 |
| 193   | Robes for Attendants, of cotton crepe, or sateen, lined throughout and trimmed, cord and tassels; each                                                                                                                                      |
| 193½  | Robes of cashmere, unlined, wide sash, flowing sleeves 3 78                                                                                                                                                                                 |
| 194   | Robes for Attendants, of cashmere, full silesia lined, border around bottom of cashmere of contrasting color edged with lace, large collar, worsted girdle and tassels; each                                                                |
| F     | or Attendant's Costumes, consisting of Armor Coat, Leggings, Helmet                                                                                                                                                                         |
|       | d and Belt, see another part of this catalogue.                                                                                                                                                                                             |
|       |                                                                                                                                                                                                                                             |
|       | Turbans for Attendants.                                                                                                                                                                                                                     |
|       | First Rank—Color Blue                                                                                                                                                                                                                       |
| 195   | Turbans for Attendants, of cotton goods correspond with Robes No. 190; each                                                                                                                                                                 |
| 196   | Turbans for Attendants, of silesia, correspond with Robes No. 191 and 192; each                                                                                                                                                             |
| 197   | Turbans for Attendants, of cotton crepe, or sateen, correspond with Robes No. 193; each                                                                                                                                                     |
| 198   | Turbans for Attendants, of cashmere, trimmed, correspond with Robes No. 194; each                                                                                                                                                           |
|       | Robes for Officers.                                                                                                                                                                                                                         |
| Chan  | he four principal officers of a Lodge—Chancellor Commander, Vice cellor, Prelate, and Master of the Work—are usually clothed in long                                                                                                        |
| Kopes | s with appropriate head-dresses.                                                                                                                                                                                                            |
|       | The Master-at-Arms should be clothed in an Armor Costume, consisting of Armor Coat, Armor Cloth Leggings, or Stockings and Sandals, Helmet, Sword, and Belt. For prices and description of these articles, see elsewhere in this Catalogue. |
|       | All of our Robes for Officers have patent fastenings, which are a great improvement over the old method of buttons and button-holes, for the reason that there are no buttons to come off or button-holes to wear out.                      |
|       | ordering less than a full set of Robes, always state for what officer                                                                                                                                                                       |
| they  | are desired.                                                                                                                                                                                                                                |
| 200   | Robe, of cotton goods, cord and tassels at waist \$ 1 25                                                                                                                                                                                    |
| 201   | Robe of silesia, cord and tassels at waist                                                                                                                                                                                                  |
| 202   | Robe, of silesia, trimmed with two rows of lace down front and around bottom of skirt, same lace on sleeves and collar; girdle and tassels at waist                                                                                         |
| 203   | Robe, of fine satteen, with yoke and falling collar, yoke lined, cord and tassels at waist                                                                                                                                                  |
| 204   | Robe, of fine satteen, lined throughout with silesia, flowing sleeves, trimmed down front with four rows of gilt gimp, single row of same gimp around edge of yoke, on sleeves and collar, cord and tassels at waist (see Plate 1, Fig. 50) |